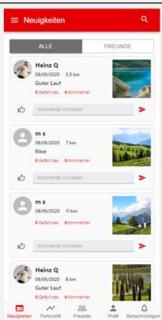

#### News

Display of activities posted by the participants

Selection options:

- All participants
- Friends
- Option to like a post and add a comment
- Select detailed view and photos