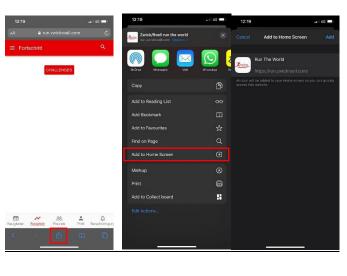

### IOS:

Open <a href="http://run.zwickroell.com">http://run.zwickroell.com</a> with Safari, click on the icon in the middle of the lower menu. Choose "Add to home screen".

Always start the App with the icon!