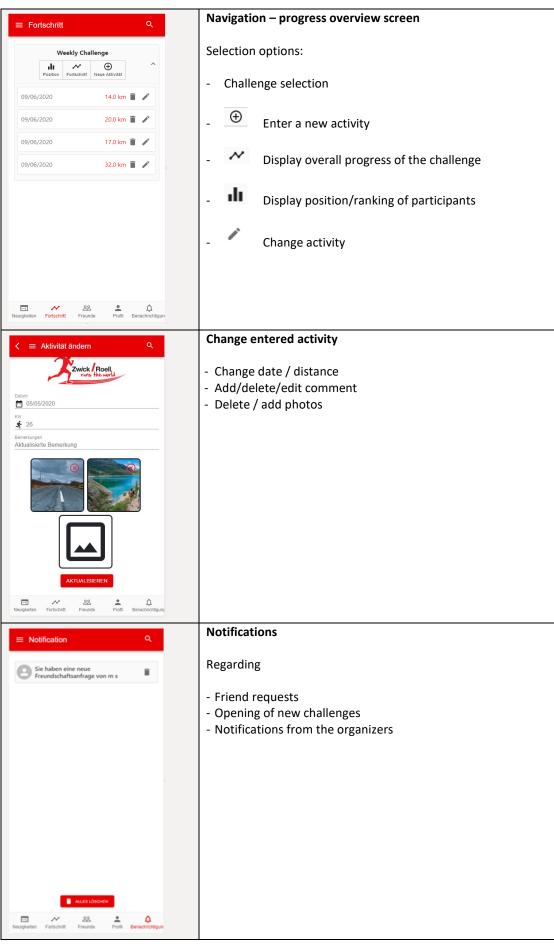

### **Progress**

Individual results and overall results from the challenge are displayed here.

#### Display:

- My position: where the participant stands within the entire group of participants
- My km: number of kilometers run by the individual participant
- Total km run: total number of kilometers run by all participants
- Actual % total challenge: number of kilometers run by all participants as a % of the overall challenge goal
- Goal: required number of kilometers to be run up to the current point in time (pace checkpoint)
- Actual % km to date: actual number of kilometers run by all participants to date, as a % of the number of kilometers required up to the current point in time (pace checkpoint)
- Days remaining until end of the challenge