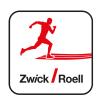

#### News

Display of activities posted by the participants

Selection options:

- All participants
- Friends
- Option to like a post and add a comment
- Select detailed view and photos