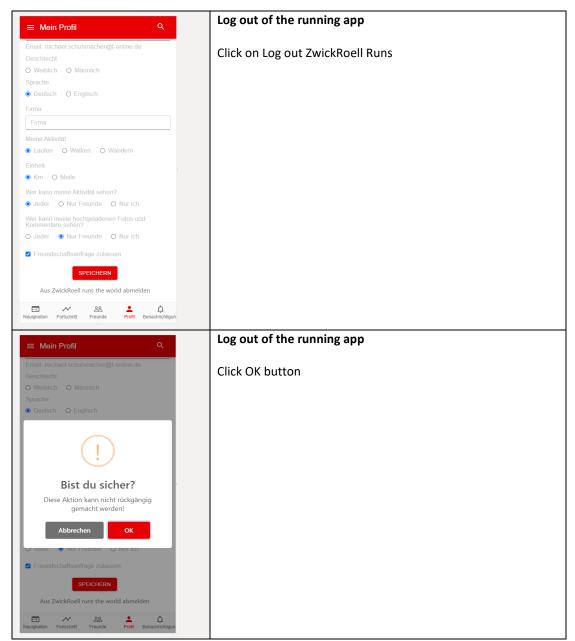

## **Edit profile**

When you log in for the first time, you will be redirected to the Profile screen to **complete your profile information**.

Under Profile settings can be selected to view your activities, photos and comments.

Click the Save button.

## **Edit profile**

Click the OK button to complete your Profile update.