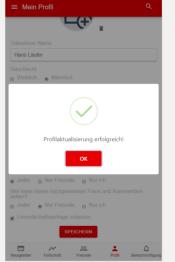

nk in your invitation email.

The LOGIN/registration screen appears.

### **APP** icon

#### Android:

Open <a href="http://run.zwickroell.com">http://run.zwickroell.com</a> with your browser (at example Google Chrome). Go to the settings (3 dots in the upper menu). Click on "add to start screen".



#### APP icon

### IOS:

Open <a href="http://run.zwickroell.com">http://run.zwickroell.com</a> with Safari, click on the icon in the middle of the lower menu. Choose "Add to home screen".





Always start the App with the icon!













## **Edit profile**

When you log in for the first time, you will be redirected to the Profile screen to **complete your profile information**.

Under Profile settings can be selected to view your activities, photos and comments.

Click the Save button.



## **Edit profile**

Click the OK button to complete your Profile update.



## Challenge check-in

If you have not yet registered for a challenge, you will be redirected to the Challenge registration screen on your first login.

Click the Register button to select the challenge.









# Create new activity – date

- Use the current date (preset) or select the desired date from the calendar.

Click the OK button.



## Create new activity - distance

- Distance entry selection using the distance picker

Click the OK button.



## Create new activity - photos

- Add one or more photos

Click the Save button

After that the user is directed to the "Current results" screen with an overview of the facts and figures of the challenge.





### **Progress**

Individual results and overall re