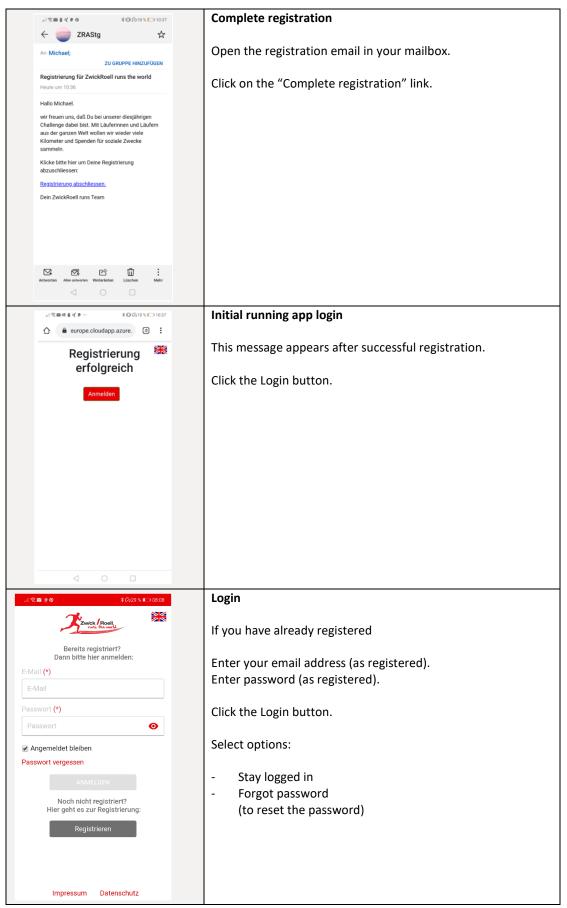

### Registration

Click the registration link in your invitation email.

The LOGIN/registration screen appears.