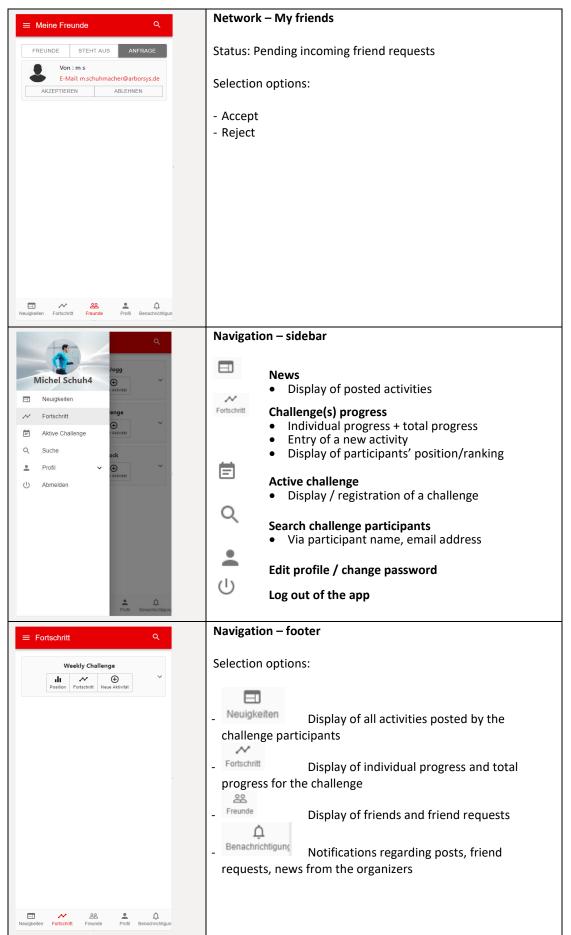

#### News

Display of activities posted by the participants

Selection options:

- All participants
- Friends
- Option to like a post and add a comment
- Select detailed view and photos