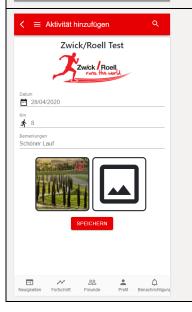

# Create new activity – date

- Use the current date (preset) or select the desired date from the calendar.

Click the OK button.

## Create new activity - distance

- Distance entry selection using the distance picker

Click the OK button.

## Create new activity - photos

- Add one or more photos

Click the Save button

After that the user is directed to the "Current results" screen with an overview of the facts and figures of the challenge.