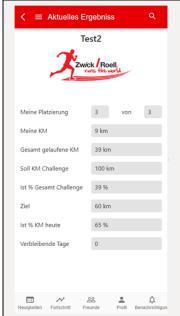

### **Progress**

Individual results and overall results from the challenge are displayed here.

#### Display:

- My position: where the participant stands within the entire group of participants
- My km: number of kilometers run by the individual participant
- Total km run: total number of kilometers run by all participants
- Actual % total challenge: number of kilometers run by all participants as a % of the overall challenge goal
- Goal: required number of kilometers to be run up to the current point in time (pace checkpoint)
- Actual % km to date: actual number of kilometers run by all participants to date, as a % of the number of kilometers required up to the current point in time (pace checkpoint)
- Days remaining until end of the challenge