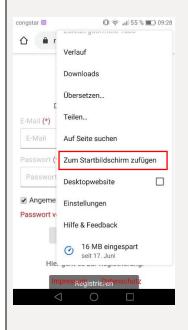

#### Android:

Open <a href="http://run.zwickroell.com">http://run.zwickroell.com</a> with your browser (at example Google Chrome). Go to the settings (3 dots in the upper menu). Click on "add to start screen".