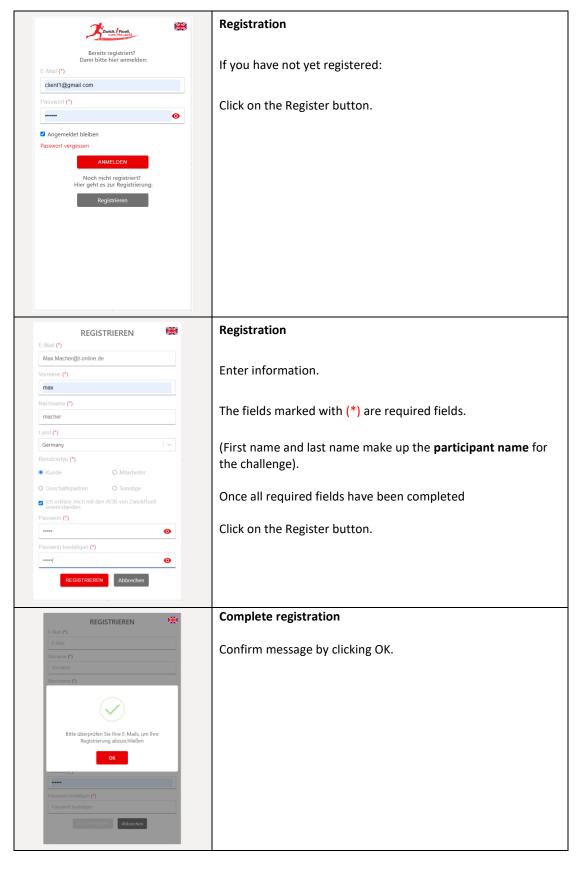

### Registration

Click the registration link in your invitation email.

The LOGIN/registration screen appears.