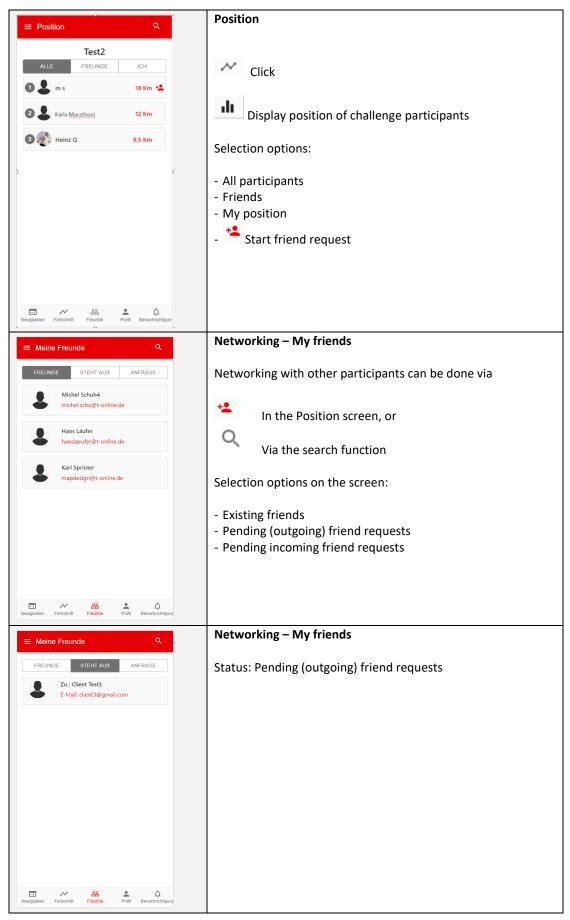

### **Progress**

Individual results and overall results from the challenge are displayed here.

#### Display:

- My position: where the participant stands within the entire group of participants
- My km: number of kilometers run by the individual participant
- Total km run: total number of kilometers run by all participants
- Actual % total challenge: number of kilometers run by all participants as a % of the overall challenge goal
- Goal: required number of kilometers to be run up to the current point in time (pace checkpoint)
- Actual % km to date: actual number of kilometers run by all participants to date, as a % of the number of kilometers required up to the current point in time (pace checkpoint)
- Days remaining until end of the challenge