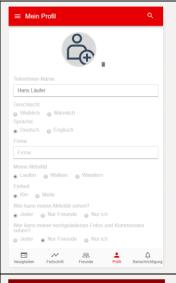

## **Edit profile**

When you log in for the first time, you will be redirected to the Profile screen to **complete your profile information**.

Under Profile settings can be selected to view your activities, photos and comments.