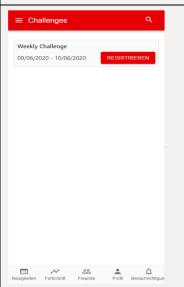

## Challenge check-in

If you have not yet registered for a challenge, you will be redirected to the Challenge registration screen on your first login.

Click the Register button to select the challenge.